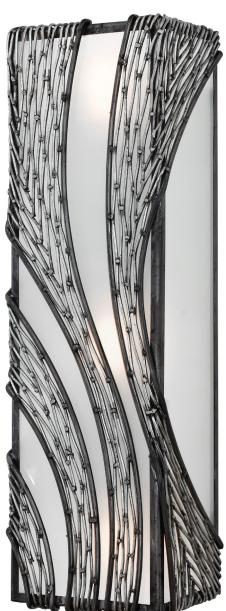

## 240W03SL FLOW

**SELLING POINTS**: Hand-forged recycled steel. Handapplied two-tone Hammered Ore or Steel finishes.

**CLASSIFICATION**: Rhythmic and organic in her movement, Flow presents a design that captivates. Hand-forged, her intricate shapes intrigue the eye. Her two-tone finishes lend warmth and a touch of sheen. A plot to enthrall, Flow is a true leading lady

## WALL SCONCE 3 LIGHT

**Collection** Flow

Product ID 240W03SL

**Simple description** Flow 3-Light Wall Sconce

Finish Steel

Product Width6.5 in./16.5 cmProduct Height20.25 in./51.4 cmProduct Extension4.5 in./11.4 cm