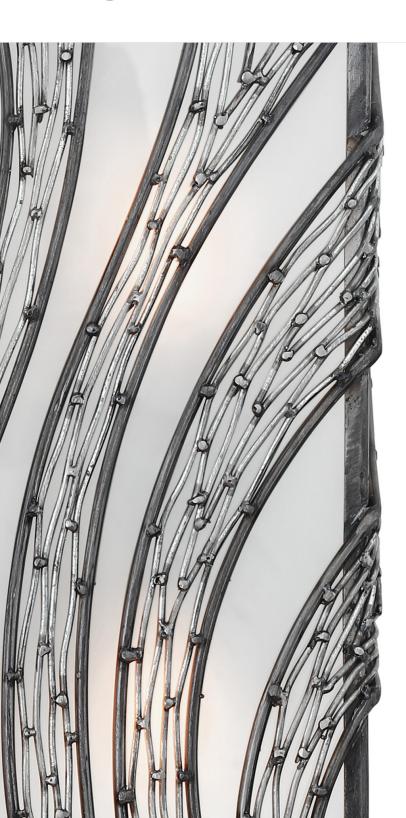

## 240W03SL FLOW

**SELLING POINTS**: Hand-forged recycled steel. Handapplied two-tone Hammered Ore or Steel finishes.

**CLASSIFICATION**: Rhythmic and organic in her movement, Flow presents a design that captivates. Hand-forged, her intricate shapes intrigue the eye. Her two-tone finishes lend warmth and a touch of sheen. A plot to enthrall, Flow is a true leading lady

## WALL SCONCE 3 LIGHT

**Collection** Flow

Product ID 240W03SL

**Simple description** Flow 3-Light Wall Sconce

Finish Steel

Product Width6.5 in./16.5 cmProduct Height20.25 in./51.4 cmProduct Extension4.5 in./11.4 cm